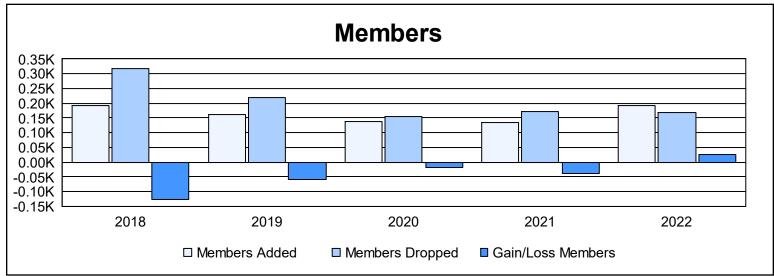

District 4 L5

As of June 2022 Cumulative

| Year      | New<br>Clubs | Dropped<br>Clubs | Gain/<br>Loss<br>Clubs | New<br>Members | Charter<br>Members | Reinstate<br>Members | Transfer<br>Members | Total<br>Member<br>Added | Total<br>Members<br>Dropped | Gain/<br>Loss<br>Members |
|-----------|--------------|------------------|------------------------|----------------|--------------------|----------------------|---------------------|--------------------------|-----------------------------|--------------------------|
| 2017-2018 | 1            | 3                | -2                     | 138            | 25                 | 9                    | 20                  | 192                      | 319                         | -127                     |
| 2018-2019 | 0            | 1                | -1                     | 110            | 17                 | 23                   | 10                  | 160                      | 220                         | -60                      |
| 2019-2020 | 1            | 4                | -3                     | 91             | 27                 | 7                    | 13                  | 138                      | 155                         | -17                      |
| 2020-2021 | 1            | 2                | -1                     | 92             | 30                 | 6                    | 6                   | 134                      | 171                         | -37                      |
| 2021-2022 | 0            | 0                | 0                      | 169            | 2                  | 10                   | 12                  | 193                      | 167                         | 26                       |
| Average   | 1            | 2                | -1                     | 120            | 20                 | 11                   | 12                  | 163                      | 206                         | -43                      |