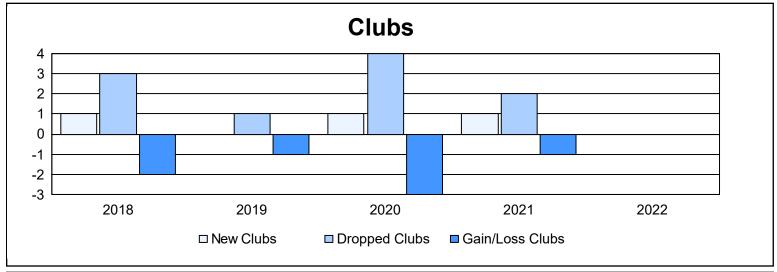

District 4 L5

As of June 2022 Cumulative

| Year      | New<br>Clubs | Dropped<br>Clubs | Gain/<br>Loss<br>Clubs | New<br>Members | Charter<br>Members | Reinstate<br>Members | Transfer<br>Members | Total<br>Member<br>Added | Total<br>Members<br>Dropped | Gain/<br>Loss<br>Members |
|-----------|--------------|------------------|------------------------|----------------|--------------------|----------------------|---------------------|--------------------------|-----------------------------|--------------------------|
| 2017-2018 | 1            | 3                | -2                     | 138            | 25                 | 9                    | 20                  | 192                      | 319                         | -127                     |
| 2018-2019 | 0            | 1                | -1                     | 110            | 17                 | 23                   | 10                  | 160                      | 220                         | -60                      |
| 2019-2020 | 1            | 4                | -3                     | 91             | 27                 | 7                    | 13                  | 138                      | 155                         | -17                      |
| 2020-2021 | 1            | 2                | -1                     | 92             | 30                 | 6                    | 6                   | 134                      | 171                         | -37                      |
| 2021-2022 | 0            | 0                | 0                      | 169            | 2                  | 10                   | 12                  | 193                      | 167                         | 26                       |
| Average   | 1            | 2                | -1                     | 120            | 20                 | 11                   | 12                  | 163                      | 206                         | -43                      |